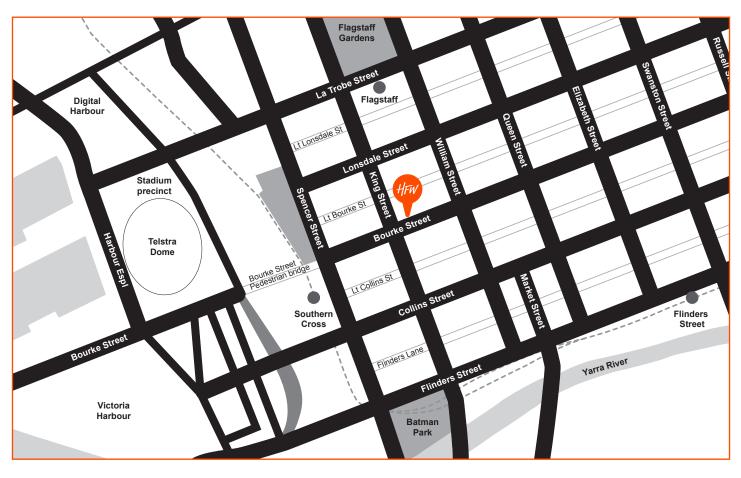

## **HOW TO FIND HFW IN MELBOURNE**

Level 39 Bourke Place 600 Bourke Street Melbourne, Victoria 3000 Australia

**T** +61 (0)3 8601 4500 **F** +61 (0)3 8601 4555

## **BY PUBLIC TRANSPORT**

The nearest train stations are Southern Cross and Flagstaff. Further information can be found at www.metlinkmelbourne.com.au