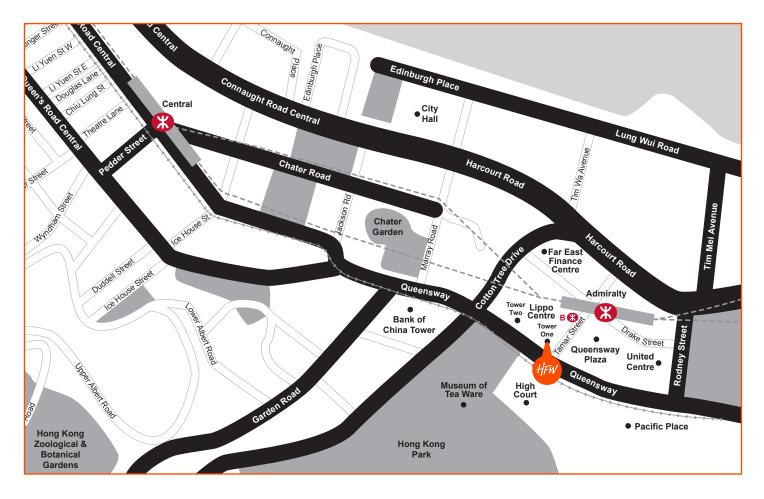

## HOW TO FIND HFW IN HONG KONG

15th Floor, Tower One Lippo Centre 89 Queensway, Admiralty Hong Kong

**T** +852 3983 7788

**F** +852 3983 7766

## By MTR

Admiralty is the nearest station. The HFW office is approximately a 5 minute walk from the station. Exit B of Admiralty Station connects directly to Lippo Centre Tower One via overhead footbridge. Further information can be found on www.mtr.com.hk