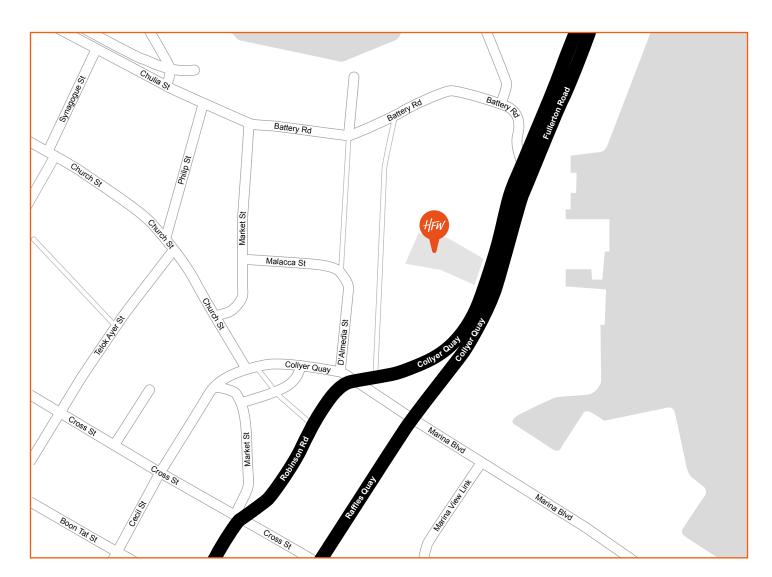

## **HOW TO FIND HFW IN SINGAPORE**

30 Raffles Place, #24-01 Singapore 048622

**T** +65 6411 5300

**F** +65 6411 5355

To get to our office, please use the escalators at the entrance of the building facing the Lawn at Raffles Place. This will bring you to the building's reception area which is located on the third floor. Our office, which is on the 24th floor, can be accessed from the elevators after the reception.